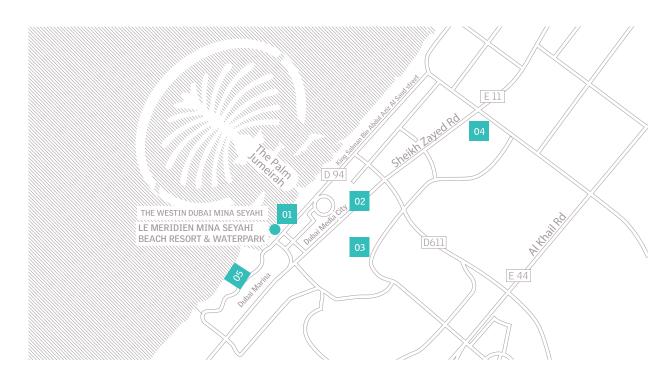

# SITUATED FOR DISCOVERY

Located on the pristine shoreline of Jumeirah Beach this prime location is just a 10 minute drive from the world-famous Emirates Golf Club. Le Méridien Mina Seyahi Beach Resort & Waterpark is also in close proximity of various malls as well as Marina Walk and JBR.

- on The Westin Dubai Mina Seyahi Beach Resort & Marina
- 02 Media City
- 03 Emirates Golf Club
- 04 Mall of the Emirates
- 05 The Walk, JBR