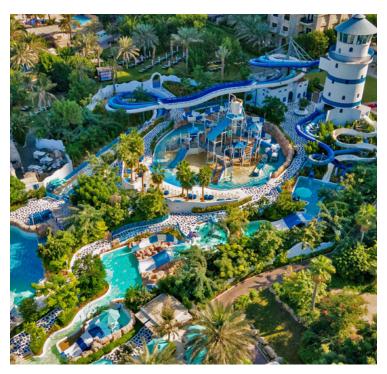

## JUNGLE BAY WATERPARK

Jungle Bay Waterpark boasts incredible sea views and different attractions for all ages. It features multiple attractions for all ages including The Lighthouse, Whizzard & Body Slides and Gentle Kids' Slides. Aquaplay is specially designed to engage children of all ages, with no height restrictions offering clear lines of sight for parents supervising on the sidelines. Family Waves is a 6-meter pneumatic wave pool offering hours of splashing fun!